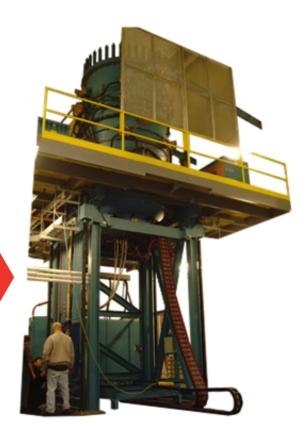

Coating zone size: 750 x 1000mm

Required Space: 12 x 8 x 6m

**Temperature Range:** 900 - 1160°C

Pressure Range: 50-300 mBar

Coatings;

AlCl + Ni → NiAl + AlCl<sub>3</sub>

Model: HT5394BL

Coating zone size: 1350 x 2100mm

**Required Space:** 8m x 7m x 9m (Plus Height above for loading) **Temperature Range:** 900 - 1600°C

**Pressure Range:** 1-100 mBar

Coatings;

 $CH_4 \rightarrow C + H_2$ 

 $CH_3SiCl_3 \rightarrow SiC + HCl$ 