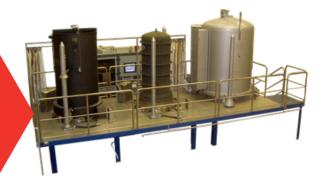

BCl<sub>3</sub> +CH<sub>4</sub> → B<sub>13</sub>C<sub>2</sub> + HCl

 $CH_4 \rightarrow C + H_2$ 

SiCl<sub>4</sub> + NH<sub>3</sub> → Si<sub>3</sub>N<sub>4</sub> + HCl

BCI₃ + NH₃ → BN + HCI

Model: Aluvap 440

Coating zone size: 750 x 1000mm

Required Space: 12 x 8 x 6m

**Temperature Range:** 900 - 1160°C

Pressure Range: 50-300 mBar

Coatings;

AlCl + Ni → NiAl + AlCl<sub>3</sub>

Model: HT5394BL

Coating zone size: 1350 x 2100mm