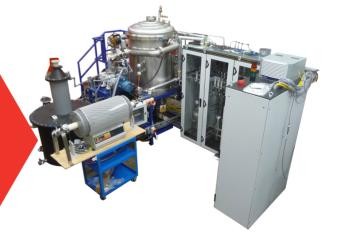

Model: HT1414

Coating zone size: 350 x 350mm

**Required Space :** 5m x 3m x 4m

Temperature Range: 900 - 1600°C

\*\*\*\*\*\*\* or 2200°C

Pressure Range: 5-100 mBar

Coatings;

TaCl<sub>5</sub> + CH<sub>4</sub> → TaC + HCl

BCl<sub>3</sub> +CH<sub>4</sub> → B<sub>13</sub>C<sub>2</sub> + HCl

 $CH_4 \rightarrow C + H_2$ 

SiCl<sub>4</sub> + NH<sub>3</sub> → Si<sub>3</sub>N<sub>4</sub> + HCl

BCI₃ + NH₃ → BN + HCI

Model: Aluvap 440